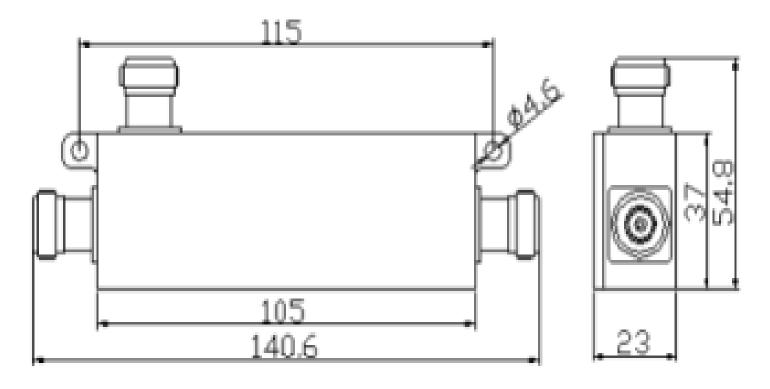

| Model                   | DC-K70270/CV5          | DC-K70270/CV10 | DC-K70270/CV15 | DC-K70270/CV20 |
|-------------------------|------------------------|----------------|----------------|----------------|
| Туре                    | Directional Coupler    |                |                |                |
| Coupling Value          | -5dB                   | -10dB          | -15dB          | -20dB          |
| Frequency               | 700 - 2700 MHz         |                |                |                |
| VSWR                    | < 1.25: 1              |                |                |                |
| Coupling Thru-line Loss | <2.3dB                 | <0.8dB         | <0.4dB         | <0.22dB        |
| Insertion Loss          | <0.25dB                | <0.20dB        | <0.20dB        | <0.20dB        |
| Isolation               | >20dB                  |                |                |                |
| Impedance               | 50 ohms                |                |                |                |
| Input Power             | 200 watt               |                |                |                |
| Operating Temperature   | - 30°C ~ + 60°C        |                |                |                |
| Connector               | N Female or DIN Female |                |                |                |
| Dimension               | 141 x 55 x 23mm        |                |                |                |
| (including connectors)  |                        |                |                |                |
| Approximate Weight      | 0.30 KG                |                |                |                |